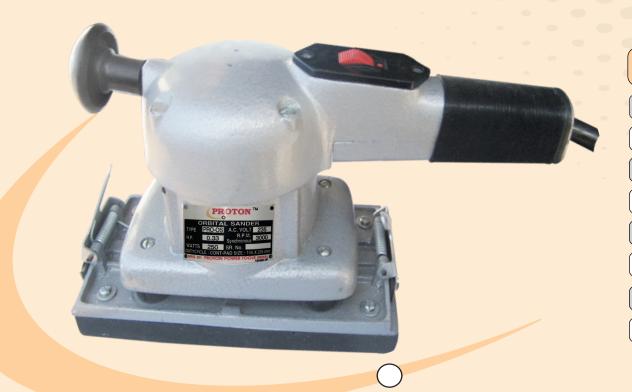

# **PROTON**

**POWER TOOLS** 

#### **Specification**

**PRO-OSB** 

Rated Voltage

235 V

Supply 50Hz

A.C.

Full Load Input

250 watts (0.33 HP)

**Synchronous Speed** 

3000 rpm

**Duty Cycle Rating** 

Continuous

Sanding Pad

115 x 225 mm

Sanding Stroke

5mm Orbits

Approx. Net Wt.

4.2 Kg

## **PRO-OSB ORBITAL SANDER**

- \* Suitable for Finishing Wooden surface and for Old Coast of Paints, Rust etc. Use in Steel Furniture/Sheet Metal Fabrication and other Industry for Sanding, Polishing purpose. Heavy Duty & Least maintenance.
- \* Pure Single Phase A.C. (Not A.C./D.C.)
- \* No Armature so the problem of Armature Burn out never occurs.