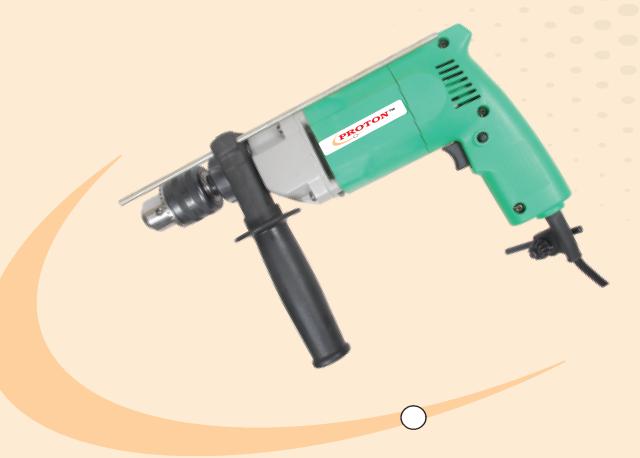

# PRO-EID10 10 mm IMPACT DRILL PRO-EID13 13 mm IMPACT DRILL

Pistol Grip, Suitable for Continuous Production work and masonry work

#### PRO-EID13 **Specification** PRO-EID10 235 V 235 V **Rated Voltage** A.C./D.C. Supply 50Hz **Full Load Input** 600 watts 550 watts No Load Speed 1800 rpm 2700 rpm **Full Load Speed** 1800 rpm 1250 rpm No Load Current 1.1 amps 1.2 amps **Full Load Current** 2.6 amps 2.6 amps Continuous **Duty Cycle Rating** Continuous

2.0 Kg

Approx. Net Wt.

2.1 Kg

www.protonpowertools.com