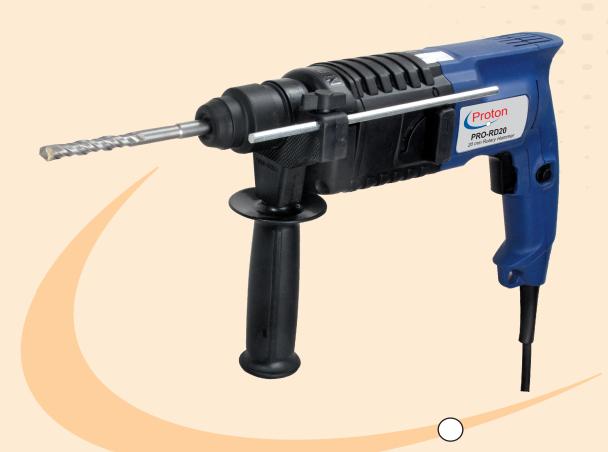

# **PROTON** POWER TOOLS

| Specification              | PRO-RD20     |
|----------------------------|--------------|
| Drilling dia. in concrete  | 4 - 20 mm    |
| Drilling dia. in steel     | 13 mm        |
| Drilling dia. in wood      | 30 mm        |
| Core dia. masonry          | 68 mm        |
| Rated power input          | 700 watts    |
| Rated speed                | 0 - 1400 rpm |
| Impact rate at rated speed | 0 - 4400 rpm |
| Single impact energy       | 0 - 1.7 J    |
| Weight                     | 2.6 kgs      |

### PRO-RD20 - 20mm □ □ ■ ∨ ROTARY HAMMER

Selectable hammer action, variable speed and safety release clutch mechanism makes it a most versatile rotary hammer.

Slide action chuck is easy for bit installations & removal. It is a boon for professionals in construction & bulding industry.

#### HAMMER DRILL

www.protonpowertools.com