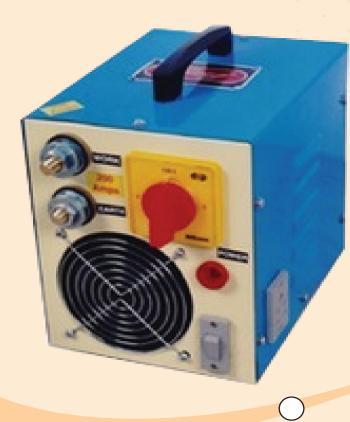

# **PROTON**<sup>TM</sup> OPOWER TOOLS

| Specification            | PRO-220     |
|--------------------------|-------------|
| Max Intermittent Current | 220 amps    |
| Open Circuit             | 50 V        |
| Rate input power Cap.    | 8.75 KVA    |
| Welding Current Rate     | 75-215 amps |
| Weight                   | 17 kgs.     |

### **PRO-220 (SINGLE FAN / DOUBLE FAN)** WELDING MACHINE

Mini, medium duty machines in 220 Amps. rating are compact, light, medium & heavy duty are welders used for repair and maintenance jobs. It is unique for light fabrication works, production jobs in forms and small workshop, automobile garage and repair workshop.