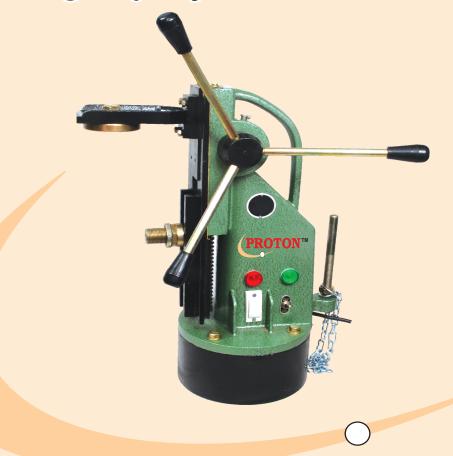

## PRO-MS200 HEAVY DUTY MAGNETIC DRILL STAND

- \* "V" type 45' Slide elongated life.
- \* Brass Sheet Installed in Guides ensures for long life.
- \* Universa; Adaptor to be used to adjust Different Company's Different Drill

#### Specification

PRO-MS200

Base Dia

200 mm

Height

520 mm

**Current Draw** 

150 watts

Stroke

275 mm

Magnet Pull

1000-1200 kgf\*

Rated Voltage

220/240 V

**Rated Frequency** 

50/60 Hz

\*(Min. 3/4" thickness plate to be used for better pull as it varies with thickness of job.)
Suitable with :- PRO-8D / PRO-8Dc / PRO-9B1 / PRO-9B2

www.protonpowertools.com